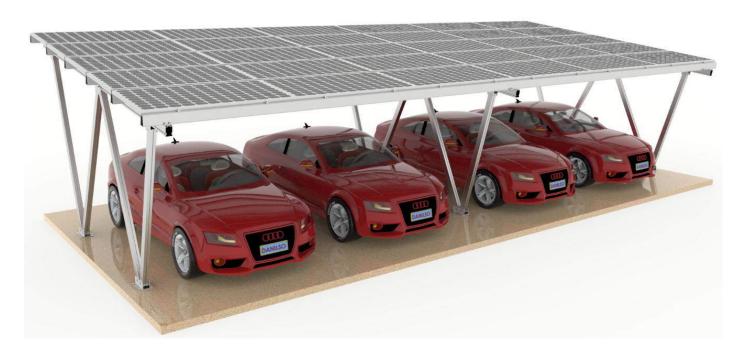

# **Carport Structure Mount System**

#### **Features**

Carport Structure Mount System adopts high strength Aluminum 6005-T5 material, some components are pre-assembled in factory, so that to reduce the labor cost and installation time on site.

## **Benefits**

- ★ Excellent waterproof performance
- ★ High anti-corrosion
- ★ Building on parking lot, saving land resources
- ★ Make customized as request.